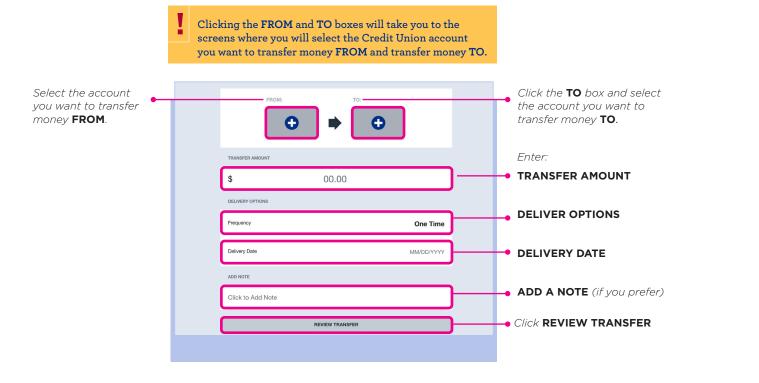

## How To Transfer Money

### From the Internal Transfers Home Screen:

- **TRANSFER:** Click to transfer money from one of your Credit Union accounts to another of your Credit Union accounts or another Credit Union Member's account.
- MAKE A LOAN PAYMENT: Click to transfer money from one of your Credit Union accounts to pay a loan or credit card you have with the Credit Union.

## Follow the screen prompts to transfer money to another Credit Union account.

|               | FROM:<br>CashBack Checki<br><br>\$74.19 |                | D:<br>MOR - Savings<br> |                  |
|---------------|-----------------------------------------|----------------|-------------------------|------------------|
| AMOUNT        |                                         |                |                         | \$5.00           |
| FREQUENCY     |                                         |                |                         | One Time         |
| DELIVERY DATE |                                         |                | I                       | December 4, 2023 |
| NOTE          |                                         |                |                         | Lunch            |
|               | su                                      | IBMIT TRANSFER | 1                       |                  |

#### Next screen. If all is correct, click SUBMIT TRANSFER.

- YOUR TRANSFER WAS SUCCESSFUL!
- will appear on the next screenClick **DONE** to return to the
- Internal Transfers home screen.