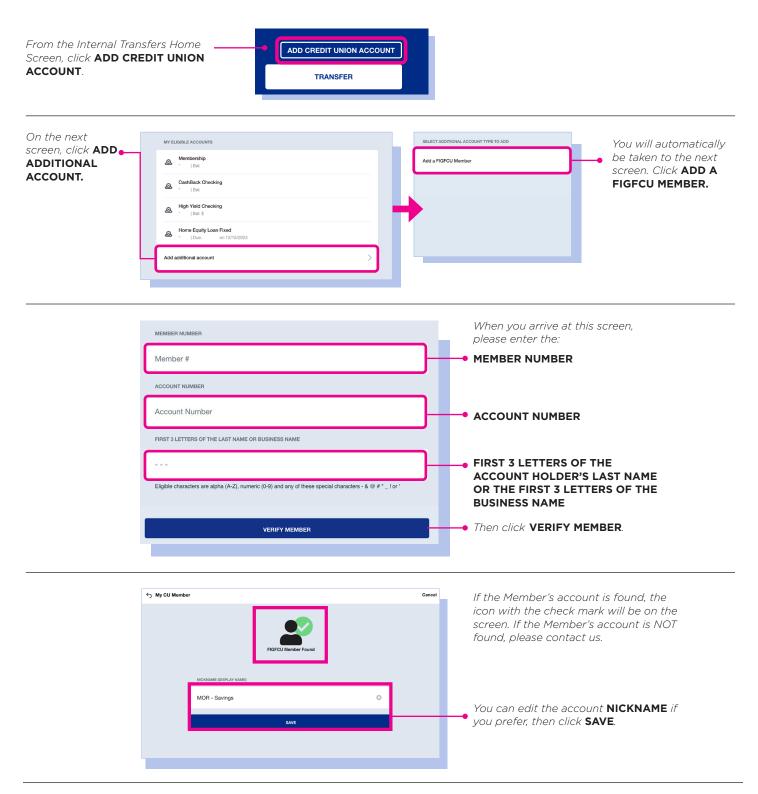

## To add a personal or business account, follow the steps below.

Your current Credit Union accounts should be listed. If you have a joint account with another Credit Union Member, it will be listed under **ELIGIBLE ACCOUNTS**.