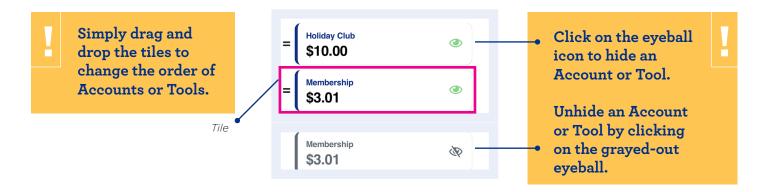

## How to Move, Hide, and Unhide Accounts and Tools

You can edit the order and/or decide which **Accounts** and **Tools** are available on the home screen by clicking **Tool Settings** (or the **Manage My Tools** button) or **Account Settings**.