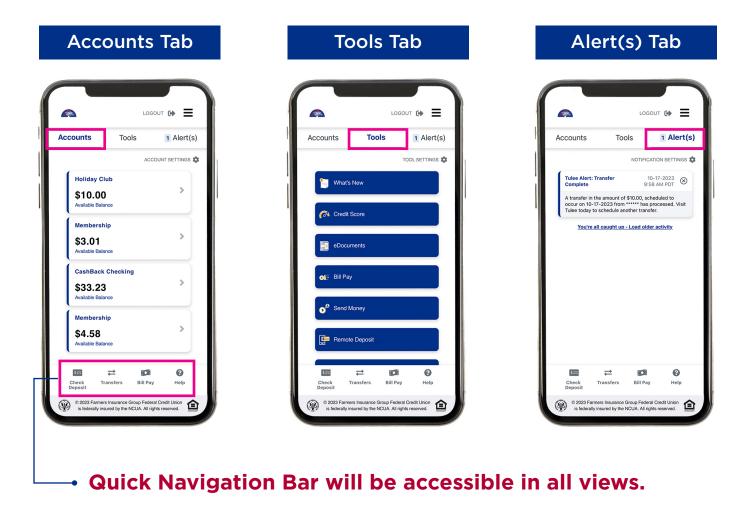

## Mobile Phone View

Accounts, Tools, and Alert(s) views now have dedicated tabs.