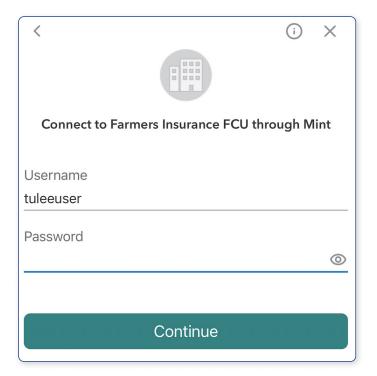

4 Sign in using your Tulee username and password to connect your accounts to Mint. Click the Connect button to continue.

5 If prompted, complete the reCAPTCHA.

Enter the *received code* and click the **Connect** button to continue.