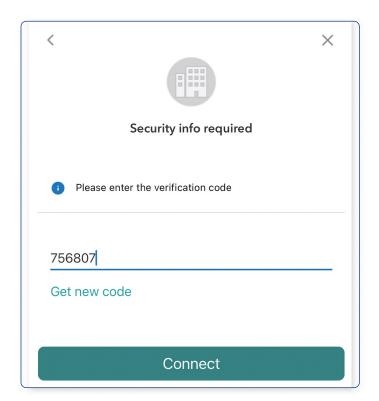

4 Sign in using your Tulee username and password to connect your accounts to Mint. Click the Connect button to continue.

5 If prompted, complete the reCAPTCHA.

Enter the *received code* and click the **Connect** button to continue.