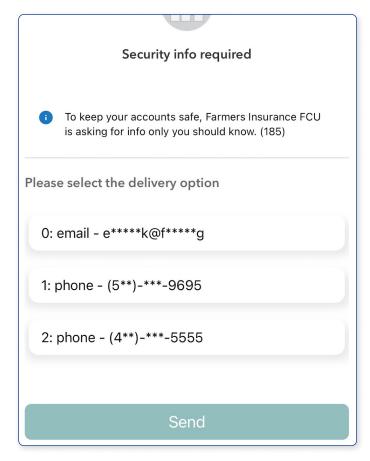

The connection requires a verification code to be sent. Select the method and click the Send button to continue. NOTE: Verification can only be sent via email or SMS. The call feature is not supported for Mint.