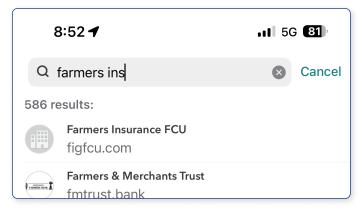

For new Mint users, the Add Account screen will be displayed. Click on Add Account.

In the Search box, enter Farmers Ins to find Farmers Insurance FCU. Click Farmers Insurance FCU to continue.

2 For existing Mint users, navigate to the Add bank account or credit card button and click it.