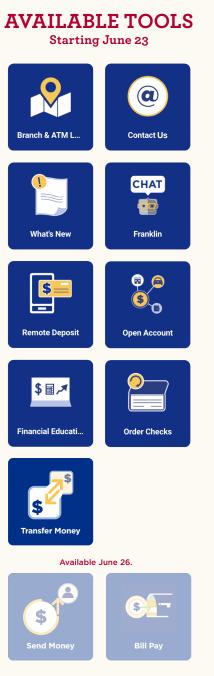

#### HOME SCREEN

Here you will find your accounts & balances, along with some of the available Tools.

|                           |                           | 🕒 Logout 🛛 📲 |
|---------------------------|---------------------------|--------------|
| HIGH YIELD CHECKING       | \$8.03                    | >            |
| DATE OPENED<br>02-24-2017 | DATE OPENED<br>08-05-2022 |              |
| membership<br>\$11.58     | SO.00                     | >            |
| DATE OPENED<br>08-12-2015 | DATE OPENED<br>11-68-2016 |              |
| VIEW                      | VALL ACCOUNTS             |              |
| SERVICES                  |                           | +            |
| <b>A</b> @                |                           | HAT          |
| Branch & ATM L Contact US | What's New Fr             | ankīn        |

#### **TOOL DRAWER**

To see ALL available Tools, click on the (+) sign at the top right of the screen to access the Tool Drawer.

 To add a Tool to the Home Screen, simply press the (+) sign beside it.

 Don't want to see a Tool on the Home Screen? Swipe left and touch the red eye. It will move back to the Tool Drawer!

# IMPORTANT: From June 16–25, you will not have access to payment/transfer services (Zelle<sup>®</sup>, Bill Pay, or Transfer Money).

Send Money Tool replacing Zelle.

- Recurring Zelle payments scheduled for after June 22 will not process.
- Send Money will be available on June 26.

Bill Pay will not be available from June 16-25.

- Gather all current invoices for any bills you pay using this service.
- You may need to confirm and/or set-up existing contacts, accounts and recurring transfers.