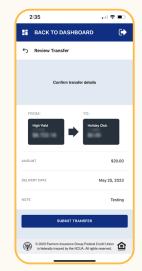

1. From the Transfer Money Tool, click the **TRANSFER** button.

4. Confirm transfer details, then click the SUBMIT TRANSFER button.

| 2:31                                                        | .a ≎ II.                                                 |
|-------------------------------------------------------------|----------------------------------------------------------|
| BACK TO DASH                                                | BOARD 🕞                                                  |
| ⇔ Start Transfers                                           |                                                          |
| SELECT FROM THEN TO ACCOUNT                                 | π                                                        |
| FROM:                                                       | TO:                                                      |
| TRANSFER AMOUNT                                             |                                                          |
| \$ 00.                                                      | 00                                                       |
| DELIVERY OPTIONS                                            |                                                          |
| Frequency                                                   | One Time                                                 |
| Delivery Date                                               | MM(DD)YYYY                                               |
| ADD NOTE                                                    |                                                          |
| Click to Add Note                                           |                                                          |
| © 2023 Farmers Insurance (<br>is federally insured by the ? | incup Federal Credit Union<br>ICUA. All rights reserved. |

- Input the requested information, including the accounts, amount, and delivery options.

3. Click the REVIEW TRANSFER button.

 A confirmation screen pops up. Click the DONE button.