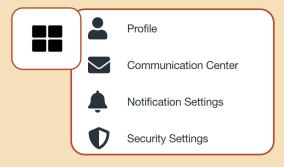

### PROFILE/SETTINGS/ NOTIFICATIONS

Click on the window menu in the upper right to change your username or password, send a message, or change notifications or security settings.