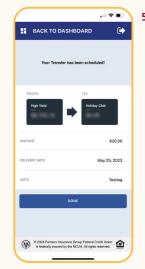

#### **TRANSFER MONEY**

Use the Transfer Money Tool to move money between your Credit Union accounts. The process is easy and quick.

| 2:36                                                                                  | 🗢 🗊          |
|---------------------------------------------------------------------------------------|--------------|
| BACK TO DASHBOARD                                                                     | ¢            |
| Transfer Money                                                                        | + ACCOUNT    |
| TOTAL SCHEDULED NEXT 30 DAYS                                                          |              |
| S You've transferred \$0.00 in the past 30                                            | days         |
| TRANSFER                                                                              |              |
| MAY 25, 2023 - SCHEDULED                                                              | ۹            |
| Holiday Club<br>Testing                                                               | \$20.00      |
|                                                                                       |              |
|                                                                                       |              |
|                                                                                       |              |
|                                                                                       |              |
|                                                                                       |              |
| © 2023 Farmers Insurance Group Federal<br>is federally insured by the NCUA. All right | Credit Union |
|                                                                                       |              |

1. From the Transfer Money Tool, click the **TRANSFER** button.

4. Confirm transfer details, then click the SUBMIT TRANSFER button.

| 2:31                                                        | .a ≎ II.                                                 |
|-------------------------------------------------------------|----------------------------------------------------------|
| BACK TO DASH                                                | BOARD 🕞                                                  |
| ⇔ Start Transfers                                           |                                                          |
| SELECT FROM THEN TO ACCOUNT                                 | π                                                        |
| FROM:                                                       | TO:                                                      |
| TRANSFER AMOUNT                                             |                                                          |
| \$ 00.                                                      | 00                                                       |
| DELIVERY OPTIONS                                            |                                                          |
| Frequency                                                   | One Time                                                 |
| Delivery Date                                               | MM(DD)YYYY                                               |
| ADD NOTE                                                    |                                                          |
| Click to Add Note                                           |                                                          |
| © 2023 Farmers Insurance (<br>is federally insured by the ? | incup Federal Credit Union<br>ICUA. All rights reserved. |

- Input the requested information, including the accounts, amount, and delivery options.

3. Click the REVIEW TRANSFER button.

 A confirmation screen pops up. Click the DONE button.