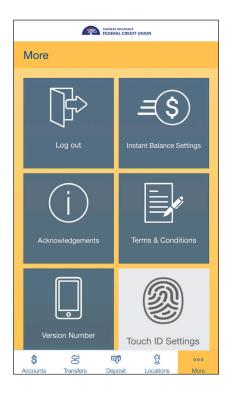

Members can enable Android Fingerprint Login from the 'More' menu. If members do not already have fingerprints registered on the device, they will be instructed to set up at least one fingerprint on the device first.