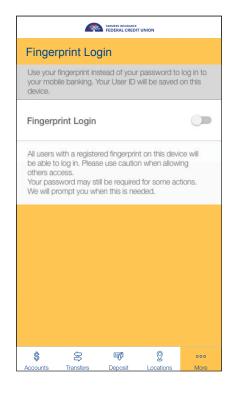

Members can enable Android Fingerprint Login from the 'More' menu. If members do not already have fingerprints registered on the device, they will be instructed to set up at least one fingerprint on the device first.

Once members have enabled Android Fingerprint Login, they will automatically be prompted for a fingerprint when the app is launched.

For any questions please contact the Credit Union at 800.877.2345.