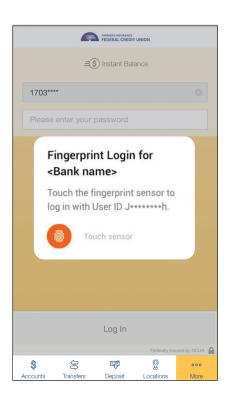

Once members have enabled Android Fingerprint Login, they will automatically be prompted for a fingerprint when the app is launched.

For any questions please contact the Credit Union at 800.877.2345.